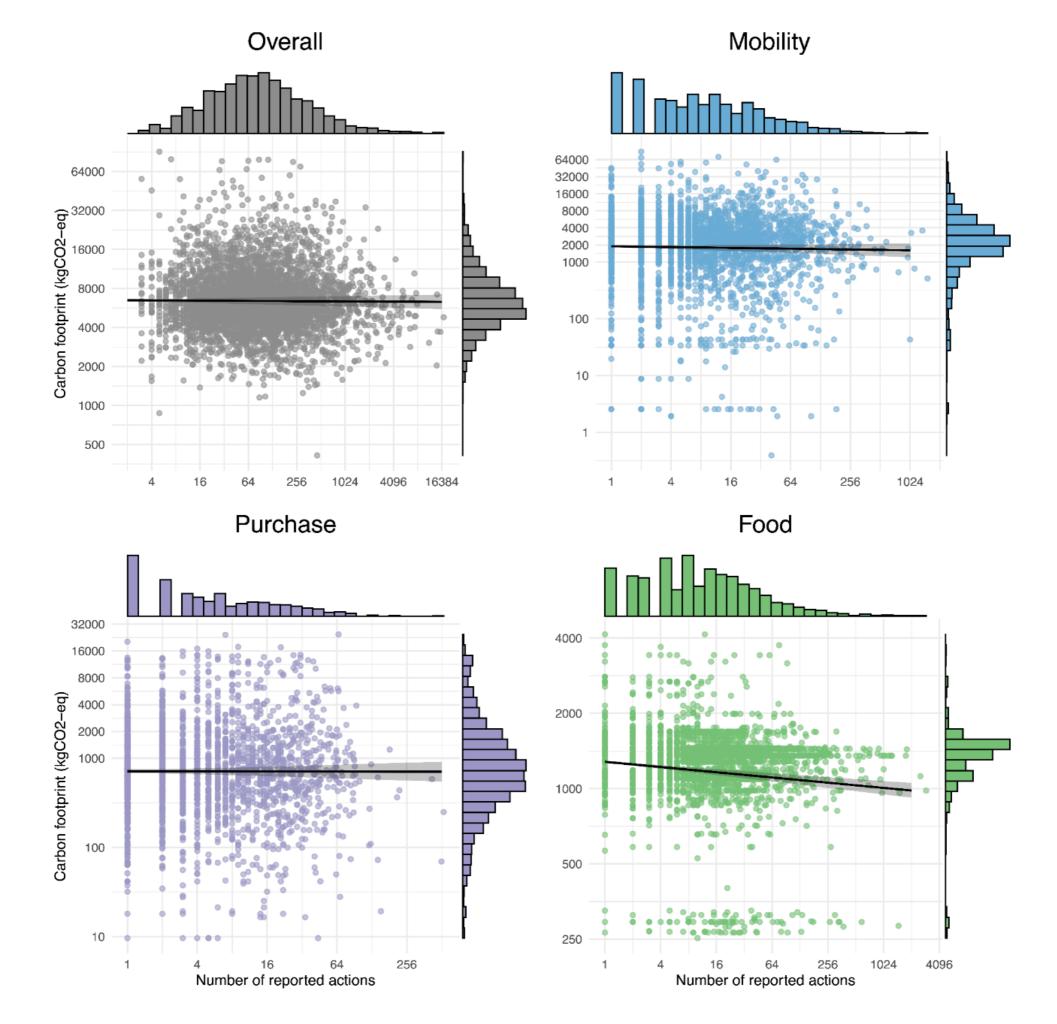

### 3) Carbon footprint

### Discussion I

- Most people do not use the app regularly
- Large heterogeneity in usage across people
- Most frequent actions were of low impact (e.g., switching off lights)
- Actions were not related to carbon footprint (except for food!) nor psychological variables