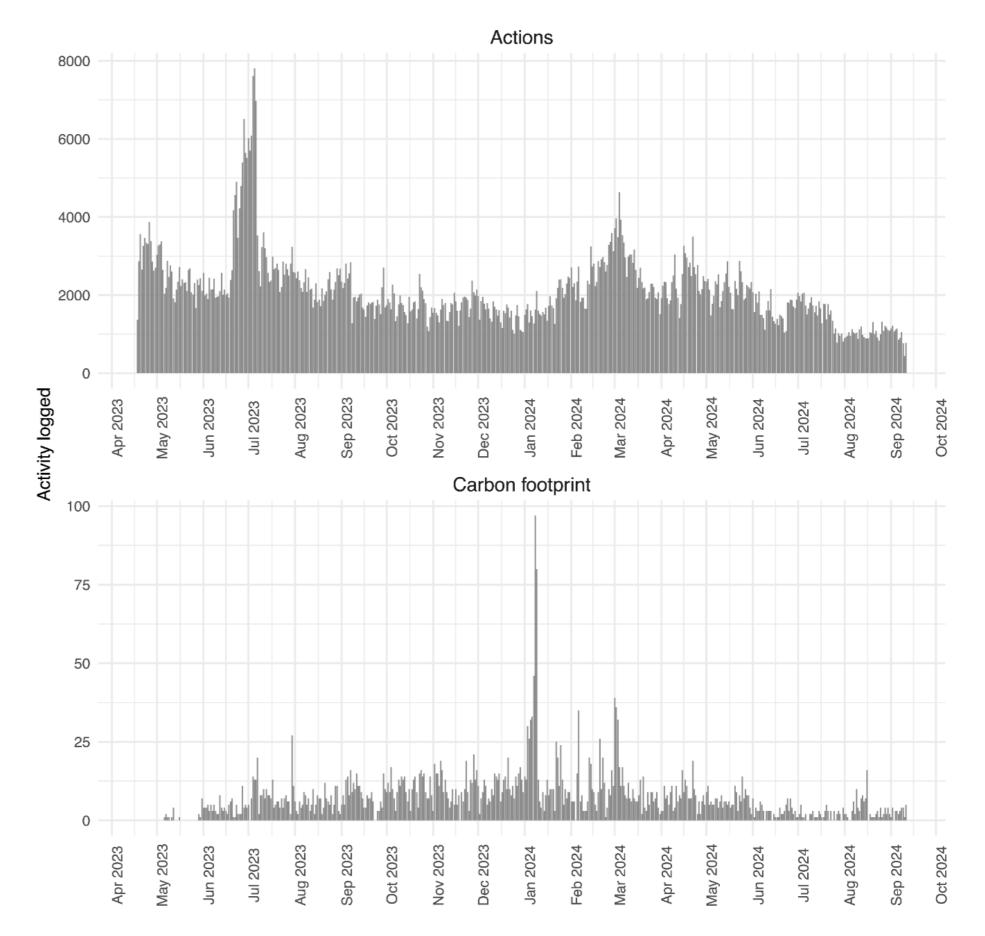

### 1) Actions over time

| See a state of the control of the co | Write 5 things you are grateful for today — Wear warmer clothes inside the house — Walk instead of taking the car — Walk instead of taking tholic transport — |                            |              |     |     |     |        |         |     |     |     |      |       |
|--------------------------------------------------------------------------------------------------------------------------------------------------------------------------------------------------------------------------------------------------------------------------------------------------------------------------------------------------------------------------------------------------------------------------------------------------------------------------------------------------------------------------------------------------------------------------------------------------------------------------------------------------------------------------------------------------------------------------------------------------------------------------------------------------------------------------------------------------------------------------------------------------------------------------------------------------------------------------------------------------------------------------------------------------------------------------------------------------------------------------------------------------------------------------------------------------------------------------------------------------------------------------------------------------------------------------------------------------------------------------------------------------------------------------------------------------------------------------------------------------------------------------------------------------------------------------------------------------------------------------------------------------------------------------------------------------------------------------------------------------------------------------------------------------------------------------------------------------------------------------------------------------------------------------------------------------------------------------------------------------------------------------------------------------------------------------------------------------------------------------------|---------------------------------------------------------------------------------------------------------------------------------------------------------------|----------------------------|--------------|-----|-----|-----|--------|---------|-----|-----|-----|------|-------|
| State of the control  | Volunteer  Use the washing machine at a full load  Use the washer and driver with ecological programs                                                         |                            |              |     |     | •   |        |         |     |     |     | •;   |       |
| Bus of order work of the bus of t | Use the dishwasher with the ecological programs  Use the dishwasher with a full load                                                                          |                            |              |     |     | :   |        |         |     | :   |     | ::   |       |
| State of the two contents on the contents of t | Use cold water to wash the dishes Use a reusable bag                                                                                                          | -                          | SEL INFERIOR |     |     | •   |        |         |     | •   |     | •• • | •••   |
| Secretary and such such any such and supplied to the such and such as a such | Use a cloth handkerchief Unsubscribe from newsletters you don't read                                                                                          |                            |              |     |     |     |        |         |     |     |     |      |       |
| Total Part of the control of the con | Understand and help reduce mental health stigmas = Turn the heat down =                                                                                       |                            |              |     |     |     |        |         |     |     |     |      |       |
| The first control of the control of  | Turn off WI-FI when you don't need it =                                                                                                                       |                            |              |     |     |     |        |         |     |     |     |      |       |
| Age of the control of | Teach children about equality Take three deep breaths                                                                                                         |                            |              |     |     |     |        |         |     |     |     |      | 20.30 |
| Take the town counted of the second counter  | Take the underground instead of your car =<br>Take the train instead of your car =                                                                            |                            |              |     |     |     |        |         |     |     |     |      |       |
| Tax and a control of the control of  | Take the train instead of the car = Take the bike instead of the car =                                                                                        |                            |              |     |     |     |        |         |     |     |     |      |       |
| The 1-time to the second secon | Take part and learn Take meetings remotely                                                                                                                    |                            |              |     |     |     |        |         |     |     |     |      |       |
| Section of the control of the contro | Take a 5-minute shower                                                                                                                                        |                            |              |     |     |     |        |         |     |     |     |      |       |
| The right of the rate of the control | Swap a book Support Financially                                                                                                                               |                            |              |     |     |     |        |         |     |     |     |      |       |
| Second year of control of the contro | Stand up for a just society Spostati in bus o tram anziché in auto                                                                                            |                            |              |     |     |     |        |         |     |     |     |      |       |
| Green Model College Co | Spostati a piedi anziché in auto  Speak up for the Planet                                                                                                     |                            |              |     |     |     |        |         |     |     |     |      |       |
| Store for progress of the control of | Show the SDGs flag =                                                                                                                                          |                            |              |     |     |     |        |         |     |     |     |      |       |
| Russ a Male instruction of the description of the control of the c | Share your progress online Share files via links                                                                                                              |                            |              |     |     |     |        |         |     |     |     |      |       |
| Register processes and control of the control of th | Ride a bike instead of public transport = Reuse your water bottle =                                                                                           |                            |              |     |     | •   |        |         |     | •   |     |      |       |
| Region of other control of the contr | Reuse water = Repair your mobile phone =                                                                                                                      |                            |              |     |     |     |        |         |     |     |     |      |       |
| Rest designed species  Rest designed species  Rest designed species  Part the other has designed species  Part the other has designed species  Part the other has designed species  Rest designed species  Res | Repair your clothes = Repair home furniture =                                                                                                                 |                            |              |     |     |     |        |         |     |     |     |      |       |
| Figure date in the format has been desired in the control of the c | Repair electronic devices =<br>Recycle plastic =                                                                                                              |                            |              |     |     |     |        |         |     |     |     |      |       |
| Fur for follows from placements of the property of the propert | Recycle glass = Recycle aluminum =                                                                                                                            |                            |              |     |     |     |        |         |     |     |     |      |       |
| Figure 1 and | Put the dishes in the dishwasher without rinsing Purchase fair-trade products                                                                                 |                            |              |     |     |     |        |         |     |     |     |      |       |
| Count To contain a black to waster  What a dorsel  Learn doos a different count  From the Count of the County of t | Practice earthing = Plant a tree or a flower =                                                                                                                |                            |              |     |     |     |        |         |     |     |     |      |       |
| Liver or pre- Li | Open the windows on summer evenings = Open the curtains or blinds in winter =                                                                                 | 150, 161 63<br>150, 161 63 |              |     |     |     |        |         |     |     |     |      |       |
| Keep Ne sound NT FF of AS C for searches  A sound of AS C for sear | Make a donation =  Listen to pre downloaded music =                                                                                                           |                            |              |     |     |     |        |         |     |     |     |      |       |
| Interest (Control of Control of C | Keep the room at 78°F or 25.5°C in summer  Join an environmental organization                                                                                 |                            |              |     |     |     |        |         |     |     |     |      |       |
| Got authorisis operation Got a stabiliship cognition Got and stabiliship cognition G | Invest in ESG funds =                                                                                                                                         |                            |              |     |     |     |        |         |     |     |     |      |       |
| Get your flows of through of his measures year.  Get your flows of the first counter of the coun | Give homemade gifts =                                                                                                                                         |                            |              |     |     |     |        |         |     |     |     |      |       |
| Get source that has excelled bits   Floor Intella measure source   Floor Intella measure source   Floor East Per duth = East a register make   East a register m | Get your linen changed only when necessary =<br>Get around with public transport =                                                                            |                            |              |     |     |     |        |         |     |     |     |      |       |
| Figure Teach Death of State St | Get around with an electric bike = Get a plant =                                                                                                              |                            |              |     |     |     |        |         |     |     |     |      |       |
| Est a vegion mail # Day not har without a barriey # Durst sport fortice # Durst sport doctors # Durst sport fortice # Durst sport fortice # Durst sport fortice # Durst sport fortice # Durst sport sp | Feed the culture =<br>Enjoy natural light in your home =                                                                                                      |                            |              |     |     |     |        |         |     |     |     |      |       |
| Ory you him eithout a bandque -  Do he launding a 5PT 6 20°C -  Globel files you don't use -  Contrik hat speech wherevery pass et -  Cots with show aff har of stone first -  Cots with show aff har of stone first -  Cots with show aff har of stone first -  Cots with show aff har of stone first -  Cots with show aff har of stone first -  Cots after the pass where harding you tenth -  Cots to the speech where you want his drives -  Cots after the speech where you want his drives -  Cots the speech was recorded and the drives -  Cots the speach was recorded and the drives -  Cots the speach was recorded and the drives -  Cots the speach was recorded and the drives -  Cots to speach and the drives -  Cots to speach and the drives -  Cots to speach and tenthus -  Cots to speach products -  Cots to  | Eat a vegetarian meal =                                                                                                                                       |                            |              |     |     |     |        |         |     |     |     |      |       |
| Countributal speach shreepen you see a Countributal speach shreepen you stoke a Countributal speach shreepen and the shreepen a | Dry your hair without a hairdryer = Donate your clothes =                                                                                                     |                            |              |     |     |     |        |         |     |     |     |      |       |
| Cost with store off It fam off store (set Costsums and programme)  Costs the Store of Costsums and Costsums a | Delete files you don't use  Cover the pots with the lid                                                                                                       |                            |              |     |     |     |        |         |     |     |     |      | .:    |
| Called reads of Called reads o | Cook with stove off / turn off stove first =                                                                                                                  |                            |              |     |     | •   |        |         |     | •   |     | •• • | •••   |
| Close the tay when hranking your seeth = Close the closer to scripting yoursel = Close the closer to great the closer = Close the closer to great the closer = Choose second-and forthise = Choose segain products = Choose segain to second-and forthise = Choose segain to second-and fort | Collect waste = Collect electronic waste =                                                                                                                    |                            |              |     |     |     |        |         |     |     |     |      |       |
| Clear the cloud   Chose years parament   Chose or what he store   Chose or what he store   Chose or what he store   Chose second-thand clothe   Chose second-thand clothe   Chose second-thand clothe   Chose or grade product   Chose septing tool   | Close the tap when brushing your teeth  Close the shower tap while soaping yourself                                                                           |                            |              |     |     |     |        |         |     |     |     |      |       |
| Choose searchand clobes = Choose search and furniture = Choose search and furniture = Choose regard products = Choose regard products = Choose search and furniture = Choose search and search which = Choose search and search which = Choose schilbre with recycled fabrics = Choose schilbre with recycled fabrics = Choose an electric which stand of a gas on = Choose as used household appliance = Choose as used household appliance = Choose as refurnitured primare = Choose as  | Clean the cloud = Choose vegan garments =                                                                                                                     |                            |              |     |     |     |        |         |     |     |     |      |       |
| Choose seasons products = Choose organic products = Choose local products = Choose lotter grown produce = Choose delivery with an electric work which is Choose delivery with an electric work with the electric work in th | Choose to purchase in stores =<br>Choose secondhand clothes =                                                                                                 |                            |              |     |     |     |        |         |     |     |     |      |       |
| Choose home grown produces Choose home grown produce Choose ellivery with an electric vehicle Choose estivery with an electric vehicle Choose estivery with an electric vehicle Choose bulk products Choose an electric vehicle instead of a gas one Choose as electric vehicle instead of a gas one Choose as electric vehicle instead of a gas one Choose as selectric vehicle instead of a gas one Choose as selectric vehicle instead of a gas one Choose as electric vehicle instead of a gas one Choose as selectric vehicle instead of a gas one Choose as selectric vehicle instead of a gas one Choose as selectric vehicle instead of a gas one Choose as selectric vehicle instead of a gas one Choose as selectric vehicle instead of a gas one Choose as selectric vehicle instead of a gas one Choose as selectric vehicle instead of a gas one Choose as selectric vehicle instead of a gas one Choose as selectric vehicle instead of a gas one Choose as selectric vehicle instead of a gas one Choose as selectric vehicle instead of a gas one Choose as selectric vehicle instead of a gas one Choose as selectric vehicle instead of a gas one Choose as selectric vehicle instead of a gas one Choose as selectric vehicle instead of a gas one Choose as selectric vehicle instead of a gas one Choose as selectric vehicle instead of a gas one Choose as selectric vehicle Choose as selectric vehicle instead of a gas one Choose as selectric vehicle instead of a gas one Choose as selectric vehicle vehicle of a gas one Choose as selectric vehicle vehicle of a gas one Choose as selectric vehicle vehicle of a gas one Choose as selectric vehicle vehicle of a gas one Choose as selectric vehicle vehicle of a gas one Choose as selectric vehicle vehicle of a gas one Choose as selectric vehicle vehicle of a gas one Choose as selectric vehicle vehicle of a gas one Choose as selectric vehicle vehicle of a gas one Choose as selectric vehicle vehicle of a gas one Choose as selectric vehicle ve | Choose seasonal products =                                                                                                                                    |                            |              |     |     |     |        |         |     |     |     |      |       |
| Choose delivery with an electric vehicle = Choose clothes with recycled fabrics = Choose bulk products = Choose bulk products = Choose bulk products = Choose an electric vehicle instead of a gas one = Choose an electric vehicle instead of a gas one = Choose a sued household appliance = Choose a result of the control of  | Choose organic products = Choose local products =                                                                                                             |                            |              |     |     |     |        |         |     |     |     |      |       |
| Choose latified fiels Choose bamboo tollet paper = Choose a unserficion field of a gas one = Choose a unserficion field of a gas one = Choose a unserficion field of a gas one = Choose a returbished plane = Choose a returbished plane = Choose a returbished plane = Choose a returbished selection device = Charge your devices to 90% = Charge your devices to 90% = Charge your devices to 90% = Charge your field of equality = Bring your first size in the plane   Bring your first size in the plane   Book an econfriendly accommodation = Be careful with signate to buts = Alf-dry your laundry = Advocate for social sizes =                                                                                                                                                                                                                                                                                                                                                                                                                                                                                                                                                                                                                                                                                                                                                                                                                                                                                                                                                                                                                                                                                                                                                                                                                                                                                                                                                                     | Choose expiring food  Choose delivery with an electric vehicle                                                                                                |                            |              |     |     |     |        |         |     |     |     |      |       |
| Choose an electric vehicle instead of a gas one — Choose a sued household spolance — Choose a refurbished phone — Choose a refurbished electronic device — Chorse a refurbished electronic device — Chorse pour devices to 90% — Charpo your devices to 90% — Charpoin accessibility and equality — Carpool — Bring your travel size products — Bing home leffovers — Book an eco-friendly accommodation — Be cardul with cigarette buts — Air dry your laundry — Advocate for social sizess — Advocate for Guality Healthcare —                                                                                                                                                                                                                                                                                                                                                                                                                                                                                                                                                                                                                                                                                                                                                                                                                                                                                                                                                                                                                                                                                                                                                                                                                                                                                                                                                                                                                                                                                                                                                                                               | Choose certified fish = Choose bulk products =                                                                                                                |                            |              |     |     |     |        |         |     |     |     |      |       |
| Choose a refulbished electronic device = Choses a refulbished electronic device = Choses a refulbished electronic device = Charge your devices to 90% = Charge your devices to 90% = Charge or travel size products = Bring your travel size products = Bring home inflowers = Book an eco-friendly accommodation = Be careful with cigarette buts = Air dry your laundry = Advocate for social sizess = Advocate for Guality Healthcare =                                                                                                                                                                                                                                                                                                                                                                                                                                                                                                                                                                                                                                                                                                                                                                                                                                                                                                                                                                                                                                                                                                                                                                                                                                                                                                                                                                                                                                                                                                                                                                                                                                                                                     | Choose an electric vehicle instead of a gas one  Choose a used household appliance                                                                            |                            |              |     |     |     |        |         |     |     |     |      |       |
| Charge your devices to 90% = Chargein accessibility and equality = Carpool = Bring your travel size products = Bring home leftowers = Book an eco-friendly accommodation = B careful with cigarette buts = Air dry your laundry = Advocate for social sizess = Advocate for Oquality Healthcare =                                                                                                                                                                                                                                                                                                                                                                                                                                                                                                                                                                                                                                                                                                                                                                                                                                                                                                                                                                                                                                                                                                                                                                                                                                                                                                                                                                                                                                                                                                                                                                                                                                                                                                                                                                                                                              | Choose a solid soap  Choose a refurbished phone                                                                                                               |                            |              |     |     |     |        |         |     |     |     |      |       |
| Bring home lefevers =  Book an eco-friendly accommodation =  Be careful with cigarette buts =  Air dry your laundry =  Advocate for social sause =  Advocate For Quality Healthcare =                                                                                                                                                                                                                                                                                                                                                                                                                                                                                                                                                                                                                                                                                                                                                                                                                                                                                                                                                                                                                                                                                                                                                                                                                                                                                                                                                                                                                                                                                                                                                                                                                                                                                                                                                                                                                                                                                                                                          | Charge your devices to 90% =<br>Champion accessibility and equality =                                                                                         |                            |              |     |     |     |        |         |     |     |     |      |       |
| Book an eco-friendly accommodation =  Be careful with cigarette butts =  Air dry your laundry =  Advocate for social issues =  Advocate For Quality Healthcare =                                                                                                                                                                                                                                                                                                                                                                                                                                                                                                                                                                                                                                                                                                                                                                                                                                                                                                                                                                                                                                                                                                                                                                                                                                                                                                                                                                                                                                                                                                                                                                                                                                                                                                                                                                                                                                                                                                                                                               | Bring your travel size products =  Bring home leftovers =                                                                                                     |                            |              |     |     |     |        |         |     |     |     |      |       |
| Advocate For Quality Healthcare =                                                                                                                                                                                                                                                                                                                                                                                                                                                                                                                                                                                                                                                                                                                                                                                                                                                                                                                                                                                                                                                                                                                                                                                                                                                                                                                                                                                                                                                                                                                                                                                                                                                                                                                                                                                                                                                                                                                                                                                                                                                                                              | Book an eco-friendly accommodation   Be careful with cigarette butts   Air-dry your laundry                                                                   |                            |              |     |     | •   |        |         |     | •   |     | ••   | •     |
| 24-08-202<br>30-08-202<br>30-09-202<br>12-09-202<br>16-10-202<br>22-10-202<br>29-10-202<br>29-10-202                                                                                                                                                                                                                                                                                                                                                                                                                                                                                                                                                                                                                                                                                                                                                                                                                                                                                                                                                                                                                                                                                                                                                                                                                                                                                                                                                                                                                                                                                                                                                                                                                                                                                                                                                                                                                                                                                                                                                                                                                           | Advocate For Quality Healthcare                                                                                                                               | 60                         | 60           | 53  | 53  | 23  | ,<br>, | ري<br>د | 53  | 53  | g   | 53   | 53    |
| 24-08-30-08-30-08-30-08-30-08-30-08-30-08-30-08-30-08-30-08-30-08-30-08-30-08-30-08-30-08-30-08-30-08-30-08-30-08-30-08-30-08-30-08-30-08-30-08-30-08-30-08-30-08-30-08-30-08-30-08-30-08-30-08-30-08-30-08-30-08-30-08-30-08-30-08-30-08-30-08-30-08-30-08-30-08-30-08-30-08-30-08-30-08-30-08-30-08-30-08-30-08-30-08-30-08-30-08-30-08-30-08-30-08-30-08-30-08-30-08-30-08-30-08-30-08-30-08-30-08-30-08-30-08-30-08-30-08-30-08-30-08-30-08-30-08-30-08-30-08-30-08-30-08-30-08-30-08-30-08-30-08-30-08-30-08-30-08-30-08-30-08-30-08-30-08-30-08-30-08-30-08-30-08-30-08-30-08-30-08-30-08-30-08-30-08-30-08-30-08-30-08-30-08-30-08-30-08-30-08-30-08-30-08-30-08-30-08-30-08-30-08-30-08-30-08-30-08-30-08-30-08-30-08-30-08-30-08-30-08-30-08-30-08-30-08-30-08-30-08-30-08-30-08-30-08-30-08-30-08-30-08-30-08-30-08-30-08-30-08-30-08-30-08-30-08-30-08-30-08-30-08-30-08-30-08-30-08-30-08-30-08-30-08-30-08-30-08-30-08-30-08-30-08-30-08-30-08-30-08-30-08-30-08-30-08-30-08-30-08-30-08-30-08-30-08-30-08-30-08-30-08-30-08-30-08-30-08-30-08-30-08-30-08-30-08-30-08-30-08-30-08-30-08-30-08-30-08-30-08-30-08-30-08-30-08-30-08-30-08-30-08-30-08-30-08-30-08-30-08-30-08-30-08-30-08-30-08-30-08-30-08-30-08-30-08-30-08-30-08-30-08-30-08-30-08-30-08-30-08-30-08-30-08-30-08-30-08-30-08-30-08-30-08-30-08-30-08-30-08-30-08-30-08-30-08-30-08-30-08-30-08-30-08-30-08-30-08-30-08-30-08-30-08-30-08-30-08-30-08-30-08-30-08-30-08-30-08-30-08-30-08-30-08-30-08-30-08-30-08-30-08-30-08-30-08-30-08-30-08-30-08-30-08-30-08-30-08-30-08-30-08-30-08-30-08-30-08-30-08-30-08-30-08-30-08-30-08-30-08-30-08-30-08-30-08-30-08-30-08-30-08-30-08-30-08-30-08-30-08-30-08-30-08-30-08-30-08-30-08-30-08-30-08-30-08-30-08-30-08-30-08-30-08-30-08-30-08-30-08-30-08-30-08-30-08-30-08-30-08-30-08-30-08-30-08-30-08-30-08-30-08-30-08-30-08-30-08-30-08-30-08-30-08-30-08-30-08-30-08-30-08-30-08-30-08-30-08-30-08-30-08-30-08-30-08-30-08-30-08-30-08-30-08-30-08-30-08-30-08-30-08-30-08-30-08-30-08-30-08-30-08-30-08-30-08-30-08-30-08-30-08-30-08-30-08-30-08-30-08-30-08-30-08-30-08-30-08-30-08-30-08- |                                                                                                                                                               | 202                        | 202          | 202 | 202 | 202 | 202    | 202     | 202 | 202 | 202 | 202  | 202   |
| 25 - 26 - 19 - 27 - 29 - 29 - 29 - 29 - 29 - 29 - 2                                                                                                                                                                                                                                                                                                                                                                                                                                                                                                                                                                                                                                                                                                                                                                                                                                                                                                                                                                                                                                                                                                                                                                                                                                                                                                                                                                                                                                                                                                                                                                                                                                                                                                                                                                                                                                                                                                                                                                                                                                                                            |                                                                                                                                                               | -80                        | -80          | -60 | -60 | -60 | -60    | -01     | 10- | 10- | 10- | 10-  | 7     |
|                                                                                                                                                                                                                                                                                                                                                                                                                                                                                                                                                                                                                                                                                                                                                                                                                                                                                                                                                                                                                                                                                                                                                                                                                                                                                                                                                                                                                                                                                                                                                                                                                                                                                                                                                                                                                                                                                                                                                                                                                                                                                                                                |                                                                                                                                                               | 24-                        | 30-          | -90 | 12- | 19- | 26-    | 02-     | -60 | -91 | 22- | 29-  | 05-   |

### 3) Carbon footprint

### Discussion I

- Most people do not use the app regularly
- Large heterogeneity in usage across people
- Most frequent actions were of low impact (e.g., switching off lights)
- Actions were not related to carbon footprint (except for food!) nor psychological variables