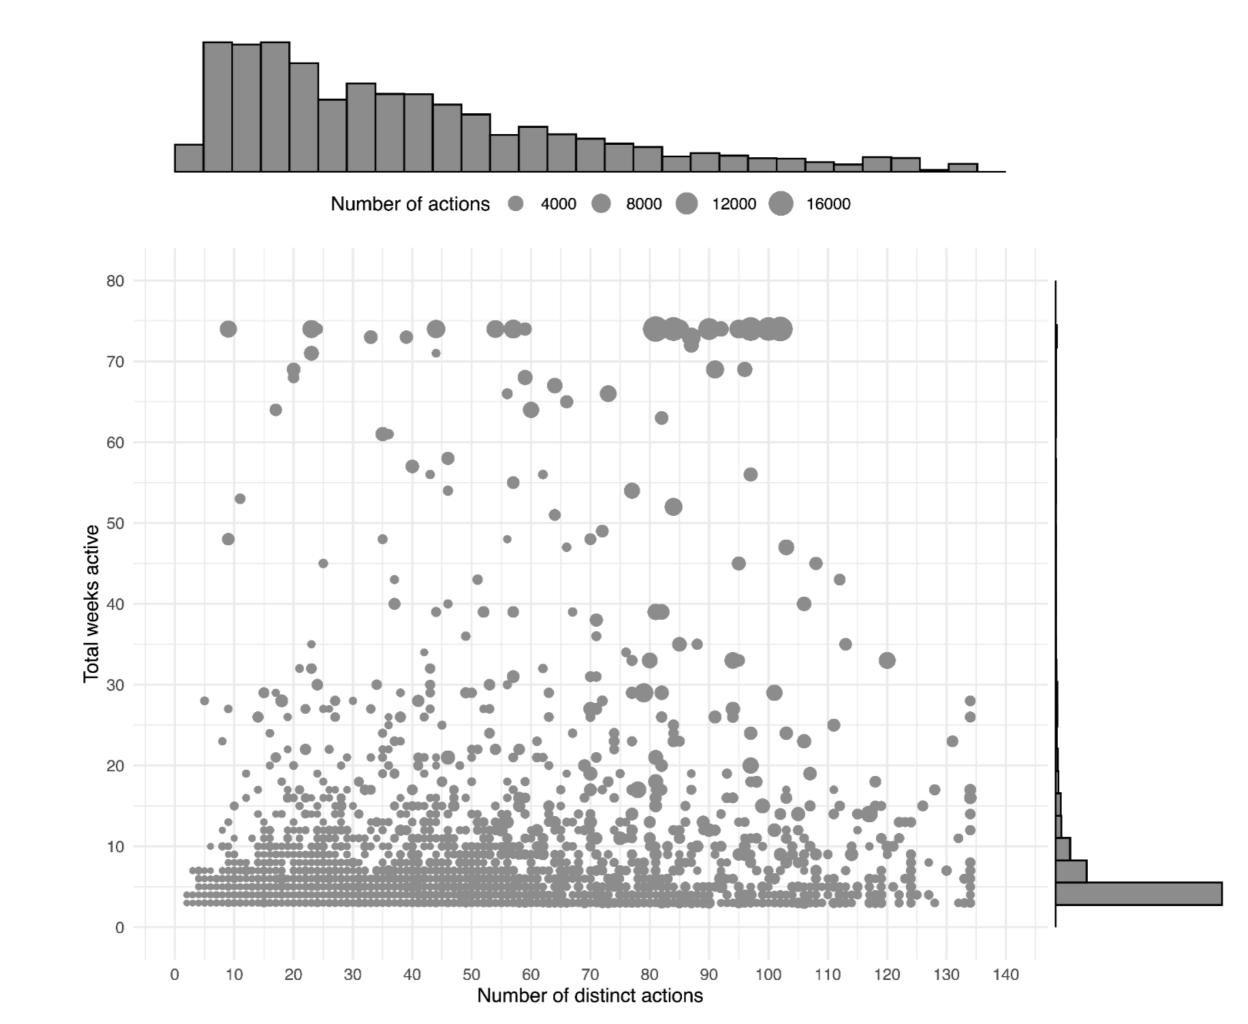

### Discussion I

- Most people do not use the app regularly
- Large heterogeneity in usage across people
- Most frequent actions were of low impact (e.g., switching off lights)
- Actions were not related to carbon footprint (except for food!) nor psychological variables