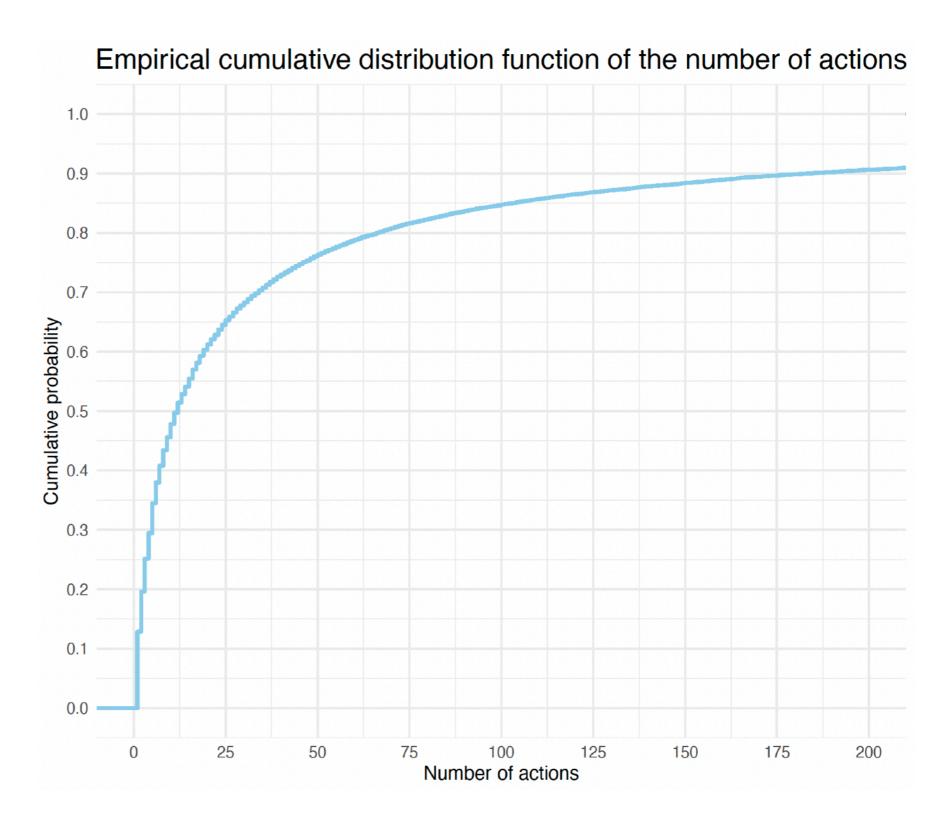

### Discussion I

- Most people do not use the app regularly
- Large heterogeneity in usage across people
- Most frequent actions were of low impact (e.g., switching off lights)
- Actions were not related to carbon footprint (except for food!) nor psychological variables