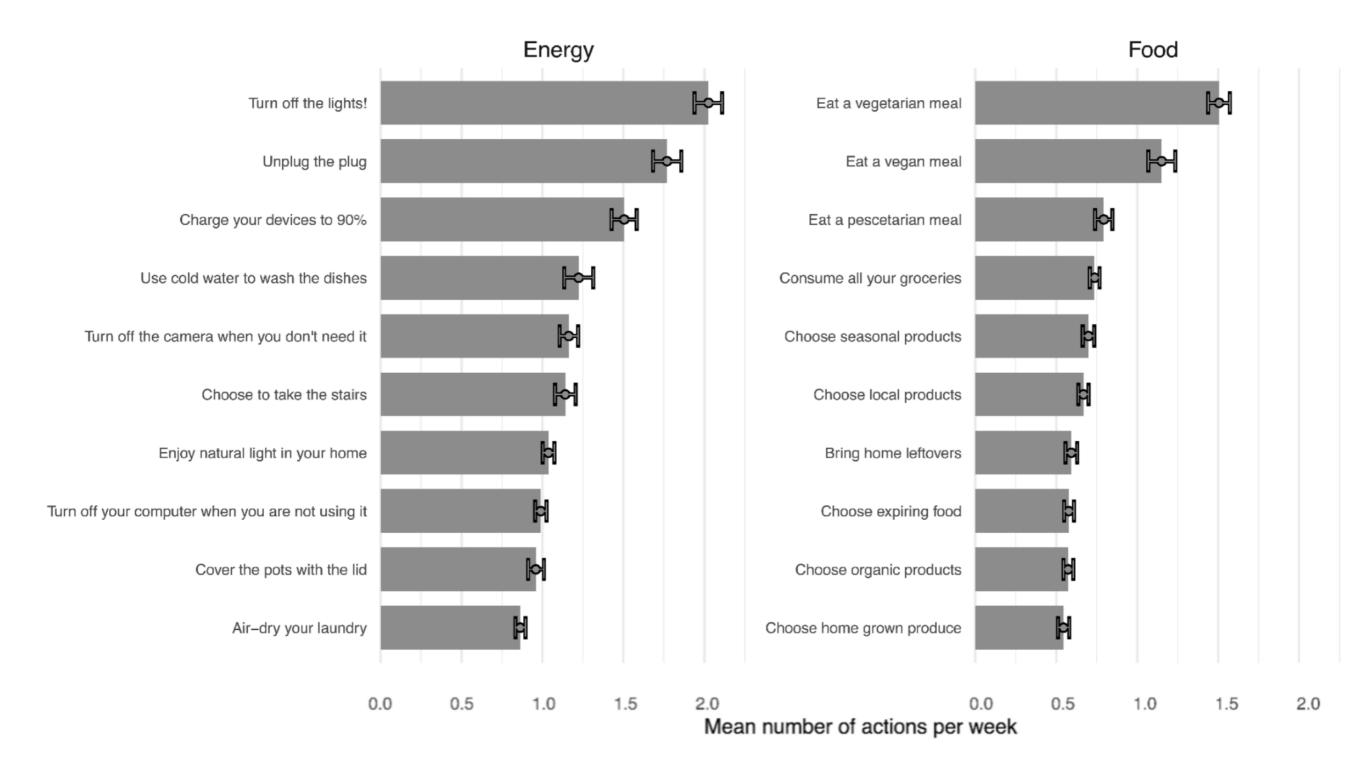

### 2) Most frequent actions

### Discussion I

- Most people do not use the app regularly
- Large heterogeneity in usage across people
- Most frequent actions were of low impact (e.g., switching off lights)
- Actions were not related to carbon footprint (except for food!) nor psychological variables