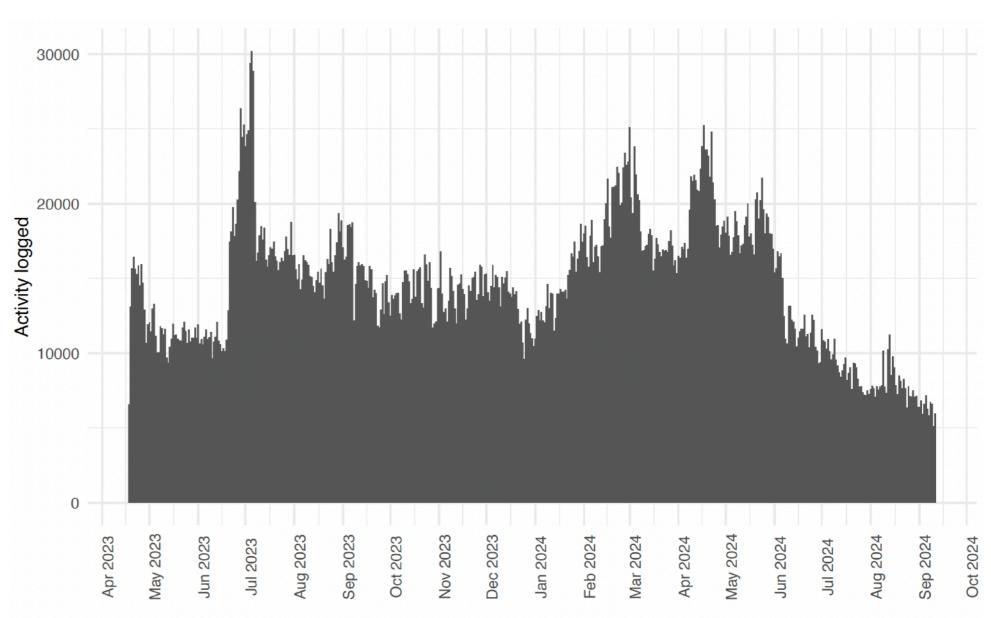

### 1) Actions over time

| See a state of the control of the co | Write 5 things you are grateful for today — Wear warmer clothes inside the house — Walk instead of taking the car — Walk instead of taking tholic transport — |                            |              |     |     |     |        |         |     |     |     |      |       |
|--------------------------------------------------------------------------------------------------------------------------------------------------------------------------------------------------------------------------------------------------------------------------------------------------------------------------------------------------------------------------------------------------------------------------------------------------------------------------------------------------------------------------------------------------------------------------------------------------------------------------------------------------------------------------------------------------------------------------------------------------------------------------------------------------------------------------------------------------------------------------------------------------------------------------------------------------------------------------------------------------------------------------------------------------------------------------------------------------------------------------------------------------------------------------------------------------------------------------------------------------------------------------------------------------------------------------------------------------------------------------------------------------------------------------------------------------------------------------------------------------------------------------------------------------------------------------------------------------------------------------------------------------------------------------------------------------------------------------------------------------------------------------------------------------------------------------------------------------------------------------------------------------------------------------------------------------------------------------------------------------------------------------------------------------------------------------------------------------------------------------------|---------------------------------------------------------------------------------------------------------------------------------------------------------------|----------------------------|--------------|-----|-----|-----|--------|---------|-----|-----|-----|------|-------|
| State of the control  | Volunteer  Use the washing machine at a full load  Use the washer and driver with ecological programs                                                         |                            |              |     |     | •   |        |         |     |     |     | •;   |       |
| Bus of order work of the bus of t | Use the dishwasher with the ecological programs  Use the dishwasher with a full load                                                                          |                            |              |     |     | :   |        |         |     | :   |     | ::   |       |
| State of the two contents on the contents of t | Use cold water to wash the dishes Use a reusable bag                                                                                                          | -                          | SEL INFERIOR |     |     | •   |        |         |     | •   |     | •• • | •••   |
| Secretary and such such any such and supplied to the such and such as a such | Use a cloth handkerchief Unsubscribe from newsletters you don't read                                                                                          |                            |              |     |     |     |        |         |     |     |     |      |       |
| Total Part of the control of the con | Understand and help reduce mental health stigmas = Turn the heat down =                                                                                       |                            |              |     |     |     |        |         |     |     |     |      |       |
| The first control of the control of  | Turn off WI-FI when you don't need it =                                                                                                                       |                            |              |     |     |     |        |         |     |     |     |      |       |
| Age of the control of | Teach children about equality Take three deep breaths                                                                                                         |                            |              |     |     |     |        |         |     |     |     |      | 20.30 |
| Take the town counted of the second counter  | Take the underground instead of your car =<br>Take the train instead of your car =                                                                            |                            |              |     |     |     |        |         |     |     |     |      |       |
| Tax and a control of the control of  | Take the train instead of the car = Take the bike instead of the car =                                                                                        |                            |              |     |     |     |        |         |     |     |     |      |       |
| The 1-time to the second secon | Take part and learn Take meetings remotely                                                                                                                    |                            |              |     |     |     |        |         |     |     |     |      |       |
| Section of the control of the contro | Take a 5-minute shower                                                                                                                                        |                            |              |     |     |     |        |         |     |     |     |      |       |
| The right of the rate of the control | Swap a book Support Financially                                                                                                                               |                            |              |     |     |     |        |         |     |     |     |      |       |
| Second year of control of the contro | Stand up for a just society Spostati in bus o tram anziché in auto                                                                                            |                            |              |     |     |     |        |         |     |     |     |      |       |
| Green Model College Co | Spostati a piedi anziché in auto  Speak up for the Planet                                                                                                     |                            |              |     |     |     |        |         |     |     |     |      |       |
| Store for progress of the control of | Show the SDGs flag =                                                                                                                                          |                            |              |     |     |     |        |         |     |     |     |      |       |
| Russ a Male instruction of the description of the control of the c | Share your progress online Share files via links                                                                                                              |                            |              |     |     |     |        |         |     |     |     |      |       |
| Register processes and control of the control of th | Ride a bike instead of public transport = Reuse your water bottle =                                                                                           |                            |              |     |     | •   |        |         |     | •   |     |      |       |
| Region of other control of the contr | Reuse water = Repair your mobile phone =                                                                                                                      |                            |              |     |     |     |        |         |     |     |     |      |       |
| Rest designed species  Rest designed species  Rest designed species  Part the other has designed species  Part the other has designed species  Part the other has designed species  Rest designed species  Res | Repair your clothes = Repair home furniture =                                                                                                                 |                            |              |     |     |     |        |         |     |     |     |      |       |
| Figure date in the format has been desired in the control of the c | Repair electronic devices =<br>Recycle plastic =                                                                                                              |                            |              |     |     |     |        |         |     |     |     |      |       |
| Fur for follows from placements of the property of the propert | Recycle glass = Recycle aluminum =                                                                                                                            |                            |              |     |     |     |        |         |     |     |     |      |       |
| Figure 1 and | Put the dishes in the dishwasher without rinsing Purchase fair-trade products                                                                                 |                            |              |     |     |     |        |         |     |     |     |      |       |
| Count To contain a black to waster  What a dorsel  Learn doos a different count  From the Count of the County of t | Practice earthing = Plant a tree or a flower =                                                                                                                |                            |              |     |     |     |        |         |     |     |     |      |       |
| Liver or pre- Li | Open the windows on summer evenings = Open the curtains or blinds in winter =                                                                                 | 150, 161 63<br>150, 161 63 |              |     |     |     |        |         |     |     |     |      |       |
| Keep Ne sound NT FF of AS C for searches  A sound of AS C for sear | Make a donation =  Listen to pre downloaded music =                                                                                                           |                            |              |     |     |     |        |         |     |     |     |      |       |
| Interest (Control of Control of C | Keep the room at 78°F or 25.5°C in summer  Join an environmental organization                                                                                 |                            |              |     |     |     |        |         |     |     |     |      |       |
| Got authorisis operation Got a stabiliship cognition Got and stabiliship cognition G | Invest in ESG funds =                                                                                                                                         |                            |              |     |     |     |        |         |     |     |     |      |       |
| Get your flows of through of his measures year.  Get your flows of the first counter of the coun | Give homemade gifts =                                                                                                                                         |                            |              |     |     |     |        |         |     |     |     |      |       |
| Get source that has excelled bits   Floor Intella measure source   Floor Intella measure source   Floor East Per duth = East a register make   East a register m | Get your linen changed only when necessary =<br>Get around with public transport =                                                                            |                            |              |     |     |     |        |         |     |     |     |      |       |
| Figure Teach Death of State St | Get around with an electric bike = Get a plant =                                                                                                              |                            |              |     |     |     |        |         |     |     |     |      |       |
| Est a vegion mail # Day not har without a barriey # Durst sport fortice # Durst sport doctors # Durst sport fortice # Durst sport fortice # Durst sport fortice # Durst sport fortice # Durst sport sp | Feed the culture =<br>Enjoy natural light in your home =                                                                                                      |                            |              |     |     |     |        |         |     |     |     |      |       |
| Ory you him eithout a bandque -  Do he launding a 5PT 6 20°C -  Globel files you don't use -  Contrik hat speech wherevery pass et -  Cots with show aff har of stone first -  Cots with show aff har of stone first -  Cots with show aff har of stone first -  Cots with show aff har of stone first -  Cots with show aff har of stone first -  Cots after the pass where harding you tenth -  Cots to the speech where you want his drives -  Cots after the speech where you want his drives -  Cots the speech was recorded and the drives -  Cots the speach was recorded and the drives -  Cots the speach was recorded and the drives -  Cots the speach was recorded and the drives -  Cots to speach and the drives -  Cots to speach and the drives -  Cots to speach and tenthus -  Cots to speach products -  Cots to  | Eat a vegetarian meal =                                                                                                                                       |                            |              |     |     |     |        |         |     |     |     |      |       |
| Countributal speach shreepen you see a Countributal speach shreepen you stoke a Countributal speach shreepen and the shreepen a | Dry your hair without a hairdryer = Donate your clothes =                                                                                                     |                            |              |     |     |     |        |         |     |     |     |      |       |
| Cost with store off It fam off store (set Costsums and programme)  Costs the Store of Costsums and Costsums a | Delete files you don't use  Cover the pots with the lid                                                                                                       |                            |              |     |     |     |        |         |     |     |     |      | .:    |
| Called reads of Called reads o | Cook with stove off / turn off stove first =                                                                                                                  |                            |              |     |     | •   |        |         |     | •   |     | •• • | •••   |
| Close the tay when hranking your seeth = Close the closer to scripting yoursel = Close the closer to great the closer = Close the closer to great the closer = Choose second-and forthise = Choose segain products = Choose segain to second-and forthise = Choose segain to second-and fort | Collect waste = Collect electronic waste =                                                                                                                    |                            |              |     |     |     |        |         |     |     |     |      |       |
| Clear the cloud   Chose years parament   Chose or what he store   Chose or what he store   Chose or what he store   Chose second-thand clothe   Chose second-thand clothe   Chose second-thand clothe   Chose or grade product   Chose septing tool   | Close the tap when brushing your teeth  Close the shower tap while soaping yourself                                                                           |                            |              |     |     |     |        |         |     |     |     |      |       |
| Choose searchand clobes = Choose search and furniture = Choose search and furniture = Choose regard products = Choose regard products = Choose search and furniture = Choose search and search which = Choose search and search which = Choose schilbre with recycled fabrics = Choose schilbre with recycled fabrics = Choose an electric which stand of a gas on = Choose as used household appliance = Choose as used household appliance = Choose as refurnitured primare = Choose as  | Clean the cloud = Choose vegan garments =                                                                                                                     |                            |              |     |     |     |        |         |     |     |     |      |       |
| Choose seasons products = Choose organic products = Choose local products = Choose lotter grown produce = Choose delivery with an electric work which is Choose delivery with an electric work with the electric work in th | Choose to purchase in stores =<br>Choose secondhand clothes =                                                                                                 |                            |              |     |     |     |        |         |     |     |     |      |       |
| Choose home grown produces Choose home grown produce Choose ellivery with an electric vehicle Choose estivery with an electric vehicle Choose estivery with an electric vehicle Choose bulk products Choose an electric vehicle instead of a gas one Choose as electric vehicle instead of a gas one Choose as electric vehicle instead of a gas one Choose as selectric vehicle instead of a gas one Choose as selectric vehicle instead of a gas one Choose as electric vehicle instead of a gas one Choose as selectric vehicle instead of a gas one Choose as selectric vehicle instead of a gas one Choose as selectric vehicle instead of a gas one Choose as selectric vehicle instead of a gas one Choose as selectric vehicle instead of a gas one Choose as selectric vehicle instead of a gas one Choose as selectric vehicle instead of a gas one Choose as selectric vehicle instead of a gas one Choose as selectric vehicle instead of a gas one Choose as selectric vehicle instead of a gas one Choose as selectric vehicle instead of a gas one Choose as selectric vehicle instead of a gas one Choose as selectric vehicle instead of a gas one Choose as selectric vehicle instead of a gas one Choose as selectric vehicle instead of a gas one Choose as selectric vehicle instead of a gas one Choose as selectric vehicle instead of a gas one Choose as selectric vehicle Choose as selectric vehicle instead of a gas one Choose as selectric vehicle instead of a gas one Choose as selectric vehicle vehicle of a gas one Choose as selectric vehicle vehicle of a gas one Choose as selectric vehicle vehicle of a gas one Choose as selectric vehicle vehicle of a gas one Choose as selectric vehicle vehicle of a gas one Choose as selectric vehicle vehicle of a gas one Choose as selectric vehicle vehicle of a gas one Choose as selectric vehicle vehicle of a gas one Choose as selectric vehicle vehicle of a gas one Choose as selectric vehicle vehicle of a gas one Choose as selectric vehicle ve | Choose seasonal products =                                                                                                                                    |                            |              |     |     |     |        |         |     |     |     |      |       |
| Choose delivery with an electric vehicle = Choose clothes with recycled fabrics = Choose bulk products = Choose bulk products = Choose bulk products = Choose an electric vehicle instead of a gas one = Choose an electric vehicle instead of a gas one = Choose a sued household appliance = Choose a result of the control of  | Choose organic products = Choose local products =                                                                                                             |                            |              |     |     |     |        |         |     |     |     |      |       |
| Choose latified fiels Choose bamboo tollet paper = Choose a unserficion field of a gas one = Choose a unserficion field of a gas one = Choose a unserficion field of a gas one = Choose a returbished plane = Choose a returbished plane = Choose a returbished plane = Choose a returbished selection device = Charge your devices to 90% = Charge your devices to 90% = Charge your devices to 90% = Charge your field of equality = Bring your first size in the plane   Bring your first size in the plane   Book an econfriendly accommodation = Be careful with signate to buts = Alf-dry your laundry = Advocate for social sizes =                                                                                                                                                                                                                                                                                                                                                                                                                                                                                                                                                                                                                                                                                                                                                                                                                                                                                                                                                                                                                                                                                                                                                                                                                                                                                                                                                                     | Choose expiring food  Choose delivery with an electric vehicle                                                                                                |                            |              |     |     |     |        |         |     |     |     |      |       |
| Choose an electric vehicle instead of a gas one — Choose a sued household spolance — Choose a refurbished phone — Choose a refurbished electronic device — Chorse a refurbished electronic device — Chorse pour devices to 90% — Charpo your devices to 90% — Charpoin accessibility and equality — Carpool — Bring your travel size products — Bing home leffovers — Book an eco-friendly accommodation — Be cardul with cigarette buts — Air dry your laundry — Advocate for social sizess — Advocate for Guality Healthcare —                                                                                                                                                                                                                                                                                                                                                                                                                                                                                                                                                                                                                                                                                                                                                                                                                                                                                                                                                                                                                                                                                                                                                                                                                                                                                                                                                                                                                                                                                                                                                                                               | Choose certified fish = Choose bulk products =                                                                                                                |                            |              |     |     |     |        |         |     |     |     |      |       |
| Choose a refulbished electronic device = Choses a refulbished electronic device = Choses a refulbished electronic device = Charge your devices to 90% = Charge your devices to 90% = Charge or travel size products = Bring your travel size products = Bring home inflowers = Book an eco-friendly accommodation = Be careful with cigarette buts = Air dry your laundry = Advocate for social sizess = Advocate for Guality Healthcare =                                                                                                                                                                                                                                                                                                                                                                                                                                                                                                                                                                                                                                                                                                                                                                                                                                                                                                                                                                                                                                                                                                                                                                                                                                                                                                                                                                                                                                                                                                                                                                                                                                                                                     | Choose an electric vehicle instead of a gas one  Choose a used household appliance                                                                            |                            |              |     |     |     |        |         |     |     |     |      |       |
| Charge your devices to 90% = Chargein accessibility and equality = Carpool = Bring your travel size products = Bring home leftowers = Book an eco-friendly accommodation = B careful with cigarette buts = Air dry your laundry = Advocate for social sizess = Advocate for Oquality Healthcare =                                                                                                                                                                                                                                                                                                                                                                                                                                                                                                                                                                                                                                                                                                                                                                                                                                                                                                                                                                                                                                                                                                                                                                                                                                                                                                                                                                                                                                                                                                                                                                                                                                                                                                                                                                                                                              | Choose a solid soap  Choose a refurbished phone                                                                                                               |                            |              |     |     |     |        |         |     |     |     |      |       |
| Bring home lefevers =  Book an eco-friendly accommodation =  Be careful with cigarette buts =  Air dry your laundry =  Advocate for social sause =  Advocate For Quality Healthcare =                                                                                                                                                                                                                                                                                                                                                                                                                                                                                                                                                                                                                                                                                                                                                                                                                                                                                                                                                                                                                                                                                                                                                                                                                                                                                                                                                                                                                                                                                                                                                                                                                                                                                                                                                                                                                                                                                                                                          | Charge your devices to 90% =<br>Champion accessibility and equality =                                                                                         |                            |              |     |     |     |        |         |     |     |     |      |       |
| Book an eco-friendly accommodation =  Be careful with cigarette butts =  Air dry your laundry =  Advocate for social issues =  Advocate For Quality Healthcare =                                                                                                                                                                                                                                                                                                                                                                                                                                                                                                                                                                                                                                                                                                                                                                                                                                                                                                                                                                                                                                                                                                                                                                                                                                                                                                                                                                                                                                                                                                                                                                                                                                                                                                                                                                                                                                                                                                                                                               | Bring your travel size products =  Bring home leftovers =                                                                                                     |                            |              |     |     |     |        |         |     |     |     |      |       |
| Advocate For Quality Healthcare =                                                                                                                                                                                                                                                                                                                                                                                                                                                                                                                                                                                                                                                                                                                                                                                                                                                                                                                                                                                                                                                                                                                                                                                                                                                                                                                                                                                                                                                                                                                                                                                                                                                                                                                                                                                                                                                                                                                                                                                                                                                                                              | Book an eco-friendly accommodation   Be careful with cigarette butts   Air-dry your laundry                                                                   |                            |              |     |     | •   |        |         |     | •   |     | ••   | •     |
| 24-08-202<br>30-08-202<br>30-09-202<br>12-09-202<br>16-10-202<br>22-10-202<br>29-10-202<br>29-10-202                                                                                                                                                                                                                                                                                                                                                                                                                                                                                                                                                                                                                                                                                                                                                                                                                                                                                                                                                                                                                                                                                                                                                                                                                                                                                                                                                                                                                                                                                                                                                                                                                                                                                                                                                                                                                                                                                                                                                                                                                           | Advocate For Quality Healthcare                                                                                                                               | 60                         | 60           | 53  | 53  | 23  | ,<br>, | ري<br>د | 53  | 53  | g   | 53   | 53    |
| 24-08-30-08-30-08-30-08-30-08-30-08-30-08-30-08-30-08-30-08-30-08-30-08-30-08-30-08-30-08-30-08-30-08-30-08-30-08-30-08-30-08-30-08-30-08-30-08-30-08-30-08-30-08-30-08-30-08-30-08-30-08-30-08-30-08-30-08-30-08-30-08-30-08-30-08-30-08-30-08-30-08-30-08-30-08-30-08-30-08-30-08-30-08-30-08-30-08-30-08-30-08-30-08-30-08-30-08-30-08-30-08-30-08-30-08-30-08-30-08-30-08-30-08-30-08-30-08-30-08-30-08-30-08-30-08-30-08-30-08-30-08-30-08-30-08-30-08-30-08-30-08-30-08-30-08-30-08-30-08-30-08-30-08-30-08-30-08-30-08-30-08-30-08-30-08-30-08-30-08-30-08-30-08-30-08-30-08-30-08-30-08-30-08-30-08-30-08-30-08-30-08-30-08-30-08-30-08-30-08-30-08-30-08-30-08-30-08-30-08-30-08-30-08-30-08-30-08-30-08-30-08-30-08-30-08-30-08-30-08-30-08-30-08-30-08-30-08-30-08-30-08-30-08-30-08-30-08-30-08-30-08-30-08-30-08-30-08-30-08-30-08-30-08-30-08-30-08-30-08-30-08-30-08-30-08-30-08-30-08-30-08-30-08-30-08-30-08-30-08-30-08-30-08-30-08-30-08-30-08-30-08-30-08-30-08-30-08-30-08-30-08-30-08-30-08-30-08-30-08-30-08-30-08-30-08-30-08-30-08-30-08-30-08-30-08-30-08-30-08-30-08-30-08-30-08-30-08-30-08-30-08-30-08-30-08-30-08-30-08-30-08-30-08-30-08-30-08-30-08-30-08-30-08-30-08-30-08-30-08-30-08-30-08-30-08-30-08-30-08-30-08-30-08-30-08-30-08-30-08-30-08-30-08-30-08-30-08-30-08-30-08-30-08-30-08-30-08-30-08-30-08-30-08-30-08-30-08-30-08-30-08-30-08-30-08-30-08-30-08-30-08-30-08-30-08-30-08-30-08-30-08-30-08-30-08-30-08-30-08-30-08-30-08-30-08-30-08-30-08-30-08-30-08-30-08-30-08-30-08-30-08-30-08-30-08-30-08-30-08-30-08-30-08-30-08-30-08-30-08-30-08-30-08-30-08-30-08-30-08-30-08-30-08-30-08-30-08-30-08-30-08-30-08-30-08-30-08-30-08-30-08-30-08-30-08-30-08-30-08-30-08-30-08-30-08-30-08-30-08-30-08-30-08-30-08-30-08-30-08-30-08-30-08-30-08-30-08-30-08-30-08-30-08-30-08-30-08-30-08-30-08-30-08-30-08-30-08-30-08-30-08-30-08-30-08-30-08-30-08-30-08-30-08-30-08-30-08-30-08-30-08-30-08-30-08-30-08-30-08-30-08-30-08-30-08-30-08-30-08-30-08-30-08-30-08-30-08-30-08-30-08-30-08-30-08-30-08-30-08-30-08-30-08-30-08-30-08-30-08-30-08-30-08-30-08-30-08-30-08-30-08- |                                                                                                                                                               | 202                        | 202          | 202 | 202 | 202 | 202    | 202     | 202 | 202 | 202 | 202  | 202   |
| 25 - 26 - 19 - 27 - 29 - 29 - 29 - 29 - 29 - 29 - 2                                                                                                                                                                                                                                                                                                                                                                                                                                                                                                                                                                                                                                                                                                                                                                                                                                                                                                                                                                                                                                                                                                                                                                                                                                                                                                                                                                                                                                                                                                                                                                                                                                                                                                                                                                                                                                                                                                                                                                                                                                                                            |                                                                                                                                                               | -80                        | -80          | -60 | -60 | -60 | -60    | -01     | 10- | 10- | 10- | 10-  | 7     |
|                                                                                                                                                                                                                                                                                                                                                                                                                                                                                                                                                                                                                                                                                                                                                                                                                                                                                                                                                                                                                                                                                                                                                                                                                                                                                                                                                                                                                                                                                                                                                                                                                                                                                                                                                                                                                                                                                                                                                                                                                                                                                                                                |                                                                                                                                                               | 24-                        | 30-          | -90 | 12- | 19- | 26-    | 02-     | -60 | -91 | 22- | 29-  | 05-   |