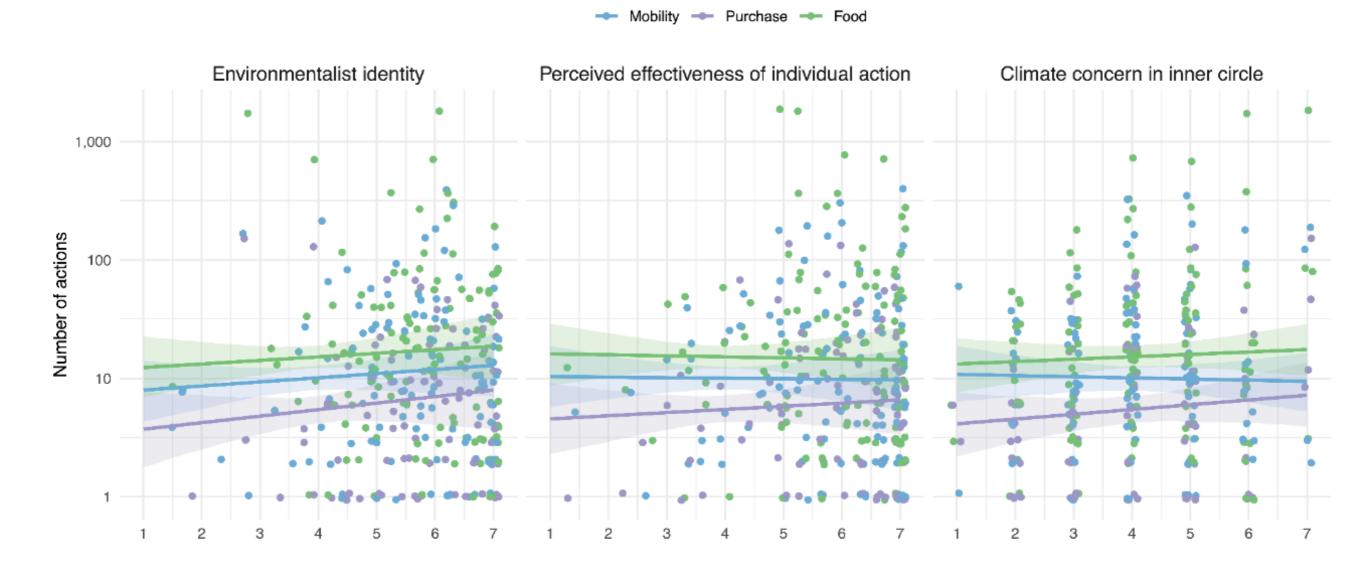

### 4) Psychological variables

### Discussion I

- Most people do not use the app regularly
- Large heterogeneity in usage across people
- Most frequent actions were of low impact (e.g., switching off lights)
- Actions were not related to carbon footprint (except for food!) nor psychological variables