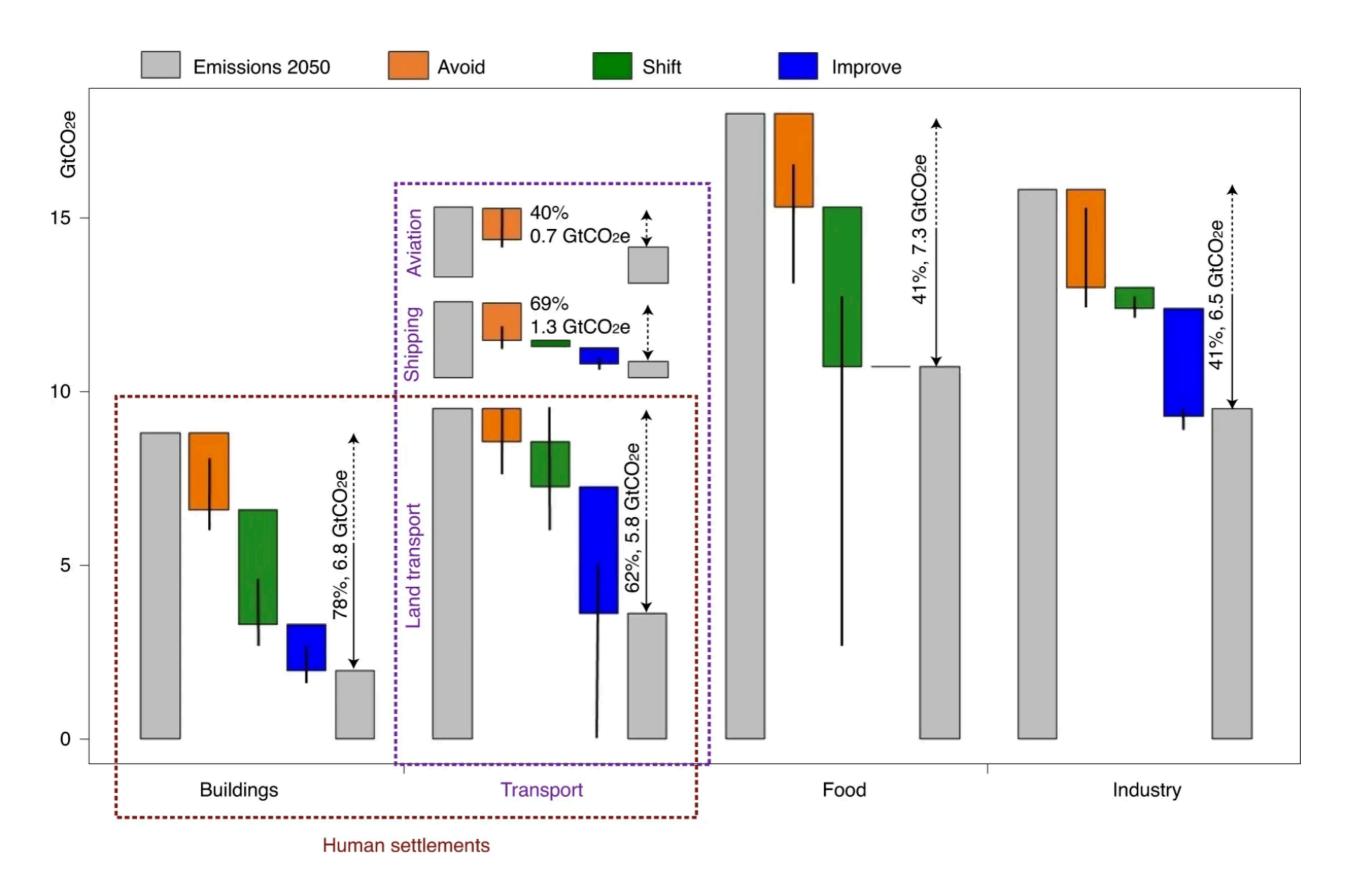

#### **Demand-side solutions to climate change mitigation** consistent with high levels of well-being

Felix Creutzig <sup>™</sup>, Leila Niamir, Xuemei Bai, Max Callaghan, Jonathan Cullen, Julio Díaz-José, Maria Figueroa, Arnulf Grubler, William F. Lamb, Adrian Leip, Eric Masanet, Érika Mata, Linus Mattauch, Jan C.

Minx, Sebastian Mirasgedis, Yacob Mulugetta, Sudarmanto Budi Nugroho, Minal Pathak, Patricia

<u>Ürge-Vorsatz</u> + Show authors

71k Accesses | 243 Citations | 600 Altmetric

Perkins, Joyashree Roy, Stephane de la Rue du Ca Article | Open access | Published: 07 June 2024