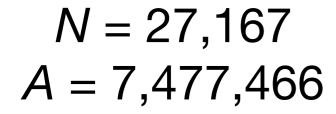

### Data overview & cleaning

N = 27,167A = 7,477,466

|   | N | = 27,167  |
|---|---|-----------|
| A |   | 7,477,466 |

| # A tibble: | 27,167 × 6  |               |              |                      |               |  |  |  |  |
|-------------|-------------|---------------|--------------|----------------------|---------------|--|--|--|--|
| sub         | country     | nr_act        | nr_act_daily | ${\tt last\_action}$ | join_date     |  |  |  |  |
| <chr></chr> | <chr></chr> | <int></int>   | <db1></db1>  | <date></date>        | <date></date> |  |  |  |  |
| 1 384bde39  | US          | <u>84</u> 292 | 165          | 2024-09-11           | 2022-04-22    |  |  |  |  |
| 2 4cd295a5  | IT          | <u>83</u> 298 | 163          | 2024-09-11           | 2021-04-23    |  |  |  |  |
| 3 9e3eedbe  | IT          | <u>82</u> 829 | 162          | 2024-09-10           | 2021-05-21    |  |  |  |  |
| 4 7655d750  | IT          | <u>81</u> 371 | 159          | 2024-09-11           | 2022-02-18    |  |  |  |  |
| 5 fda294cd  | NO          | <u>81</u> 078 | 159          | 2024-09-09           | 2021-08-30    |  |  |  |  |
| 6 c48fcd61  | PH          | <u>80</u> 916 | 158          | 2024-09-11           | 2021-08-10    |  |  |  |  |
| 7 d69943f7  | US          | <u>80</u> 085 | 157          | 2024-09-10           | 2021-10-15    |  |  |  |  |

```
N = 27,167
A = 7,477,466
```

```
# A tibble: 27,167 \times 6
            country nr_act nr_act_daily last_action join_date
   sub
            <chr>
   <chr>
                     <int>
                                  <dbl> <date>
                                                     <date>
1 384bde39 US
                     84292
                                                    2022-04-22
                                    165 2024-09-11
 2 4cd295a5 IT
                     83298
                                    163 2024-09-11
                                                    2021-04-23
 3 9e3eedbe IT
                     82829
                                    162 2024-09-10 2021-05-21
 4 7655d750 IT
                                    159 2024-09-11 2022-02-18
                     81371
 5 fda294cd NO
                     81078
                                    159 2024-09-09 2021-08-30
 6 c48fcd61 PH
                     80916
                                    158 2024-09-11
                                                    2021-08-10
 7 d69943f7 US
                                    157 2024-09-10
                     <u>80</u>085
                                                    2021-10-15
```