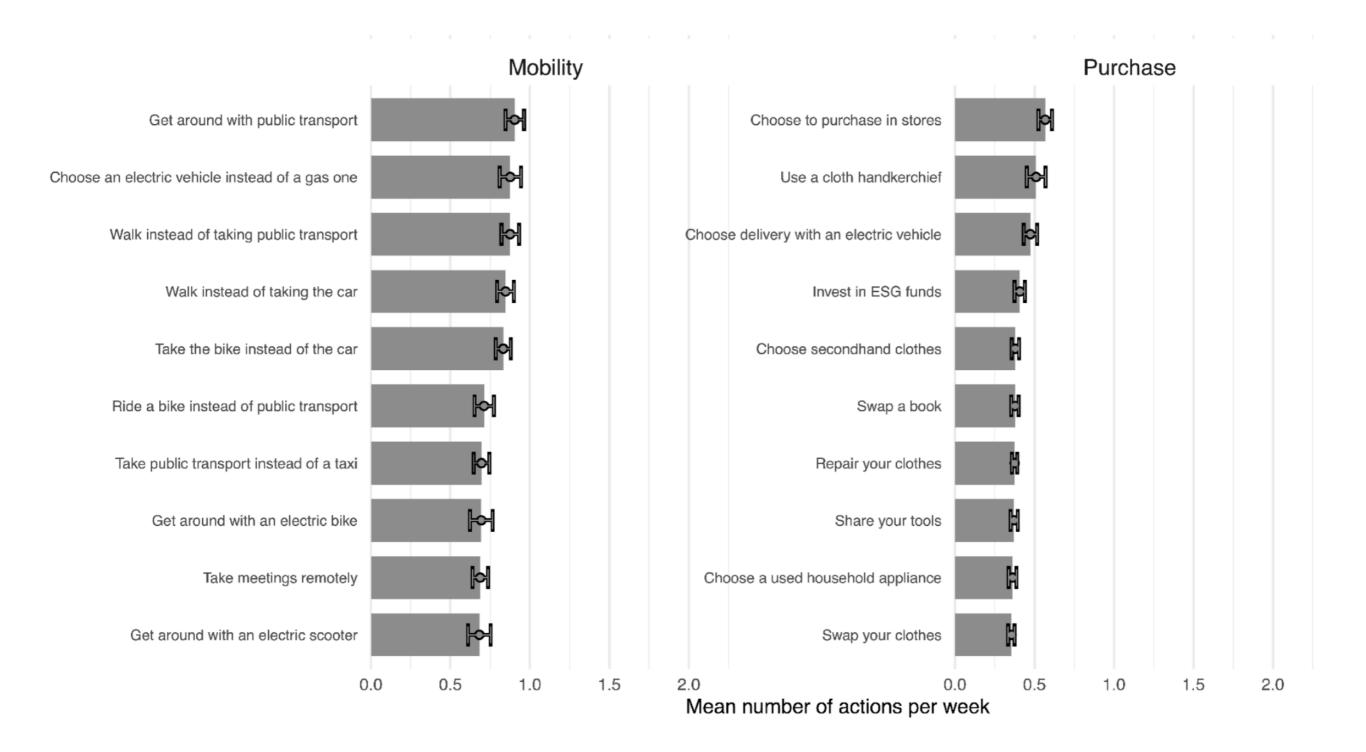

### 2) Most frequent actions

### Discussion I

- Most people do not use the app regularly
- Large heterogeneity in usage across people
- Most frequent actions were of low impact (e.g., switching off lights)
- Actions were not related to carbon footprint (except for food!) nor psychological variables