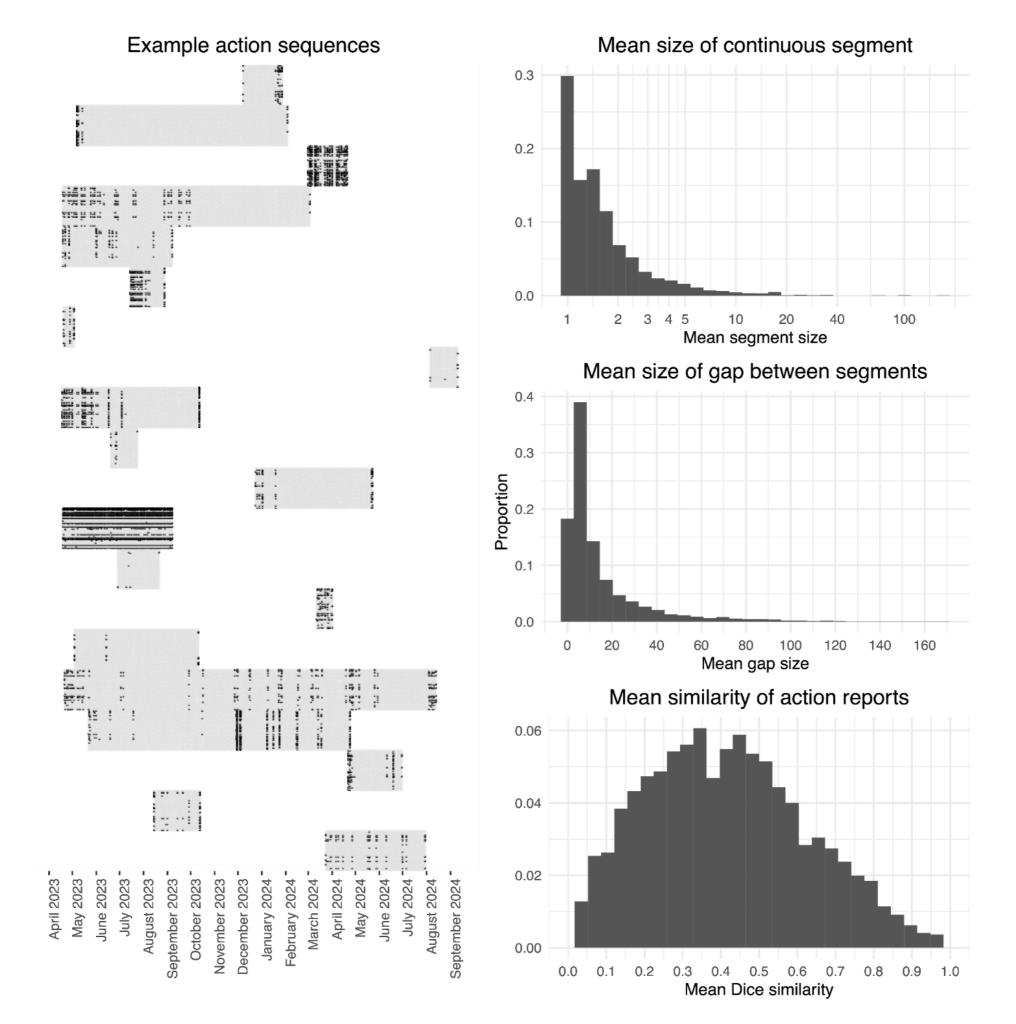

### 1) Actions over time

| See a state of the control of the co | Write 5 things you are grateful for today — Wear warmer clothes inside the house — Walk instead of taking the car — Walk instead of taking tholic transport — |                            |              |     |     |     |        |         |     |     |     |      |       |
|--------------------------------------------------------------------------------------------------------------------------------------------------------------------------------------------------------------------------------------------------------------------------------------------------------------------------------------------------------------------------------------------------------------------------------------------------------------------------------------------------------------------------------------------------------------------------------------------------------------------------------------------------------------------------------------------------------------------------------------------------------------------------------------------------------------------------------------------------------------------------------------------------------------------------------------------------------------------------------------------------------------------------------------------------------------------------------------------------------------------------------------------------------------------------------------------------------------------------------------------------------------------------------------------------------------------------------------------------------------------------------------------------------------------------------------------------------------------------------------------------------------------------------------------------------------------------------------------------------------------------------------------------------------------------------------------------------------------------------------------------------------------------------------------------------------------------------------------------------------------------------------------------------------------------------------------------------------------------------------------------------------------------------------------------------------------------------------------------------------------------------|---------------------------------------------------------------------------------------------------------------------------------------------------------------|----------------------------|--------------|-----|-----|-----|--------|---------|-----|-----|-----|------|-------|
| State of the control  | Volunteer  Use the washing machine at a full load  Use the washer and driver with ecological programs                                                         |                            |              |     |     | •   |        |         |     |     |     | •;   |       |
| Bus of order work of the bus of t | Use the dishwasher with the ecological programs  Use the dishwasher with a full load                                                                          |                            |              |     |     | :   |        |         |     | :   |     | ::   |       |
| State of the two contents on the contents of t | Use cold water to wash the dishes Use a reusable bag                                                                                                          | -                          | SEL INFERIOR |     |     | •   |        |         |     | •   |     | •• • | •••   |
| Secretary and such such any such and supplied to the such and such as a such | Use a cloth handkerchief Unsubscribe from newsletters you don't read                                                                                          |                            |              |     |     |     |        |         |     |     |     |      |       |
| Total Part of the control of the con | Understand and help reduce mental health stigmas = Turn the heat down =                                                                                       |                            |              |     |     |     |        |         |     |     |     |      |       |
| The first control of the control of  | Turn off WI-FI when you don't need it =                                                                                                                       |                            |              |     |     |     |        |         |     |     |     |      |       |
| Age of the control of | Teach children about equality Take three deep breaths                                                                                                         |                            |              |     |     |     |        |         |     |     |     |      | 20.30 |
| Take the town counted of the second counter  | Take the underground instead of your car =<br>Take the train instead of your car =                                                                            |                            |              |     |     |     |        |         |     |     |     |      |       |
| Tax and a control of the control of  | Take the train instead of the car = Take the bike instead of the car =                                                                                        |                            |              |     |     |     |        |         |     |     |     |      |       |
| The 1-time to the second secon | Take part and learn Take meetings remotely                                                                                                                    |                            |              |     |     |     |        |         |     |     |     |      |       |
| Section of the control of the contro | Take a 5-minute shower                                                                                                                                        |                            |              |     |     |     |        |         |     |     |     |      |       |
| The right of the rate of the control | Swap a book Support Financially                                                                                                                               |                            |              |     |     |     |        |         |     |     |     |      |       |
| Second year of control of the contro | Stand up for a just society Spostati in bus o tram anziché in auto                                                                                            |                            |              |     |     |     |        |         |     |     |     |      |       |
| Green Model College Co | Spostati a piedi anziché in auto  Speak up for the Planet                                                                                                     |                            |              |     |     |     |        |         |     |     |     |      |       |
| Store for progress of the control of | Show the SDGs flag =                                                                                                                                          |                            |              |     |     |     |        |         |     |     |     |      |       |
| Russ a Male instruction of the description of the control of the c | Share your progress online Share files via links                                                                                                              |                            |              |     |     |     |        |         |     |     |     |      |       |
| Register processes and control of the control of th | Ride a bike instead of public transport = Reuse your water bottle =                                                                                           |                            |              |     |     | •   |        |         |     | •   |     |      |       |
| Region of other control of the contr | Reuse water = Repair your mobile phone =                                                                                                                      |                            |              |     |     |     |        |         |     |     |     |      |       |
| Rest designed species  Rest designed species  Rest designed species  Part the other has designed species  Part the other has designed species  Part the other has designed species  Rest designed species  Res | Repair your clothes = Repair home furniture =                                                                                                                 |                            |              |     |     |     |        |         |     |     |     |      |       |
| Figure date in the format has been desired in the control of the c | Repair electronic devices =<br>Recycle plastic =                                                                                                              |                            |              |     |     |     |        |         |     |     |     |      |       |
| Fur for follows from placements of the property of the propert | Recycle glass = Recycle aluminum =                                                                                                                            |                            |              |     |     |     |        |         |     |     |     |      |       |
| Figure 1 and | Put the dishes in the dishwasher without rinsing Purchase fair-trade products                                                                                 |                            |              |     |     |     |        |         |     |     |     |      |       |
| Count To contain a black to waster  What a dorsel  Learn doos a different count  From the Count of the County of t | Practice earthing = Plant a tree or a flower =                                                                                                                |                            |              |     |     |     |        |         |     |     |     |      |       |
| Liver or pre- Li | Open the windows on summer evenings = Open the curtains or blinds in winter =                                                                                 | 150, 161 63<br>150, 161 63 |              |     |     |     |        |         |     |     |     |      |       |
| Keep Ne sound NT FF of AS C for searches  A sound of AS C for sear | Make a donation =  Listen to pre downloaded music =                                                                                                           |                            |              |     |     |     |        |         |     |     |     |      |       |
| Interest (Control of Control of C | Keep the room at 78°F or 25.5°C in summer  Join an environmental organization                                                                                 |                            |              |     |     |     |        |         |     |     |     |      |       |
| Got authorisis operation Got a stabiliship cognition Got and stabiliship cognition G | Invest in ESG funds =                                                                                                                                         |                            |              |     |     |     |        |         |     |     |     |      |       |
| Get your flows of through of his measures year.  Get your flows of the first counter of the coun | Give homemade gifts =                                                                                                                                         |                            |              |     |     |     |        |         |     |     |     |      |       |
| Get source that has excelled bits   Floor Intella measure source   Floor Intella measure source   Floor East Per duth = East a register make   East a register m | Get your linen changed only when necessary =<br>Get around with public transport =                                                                            |                            |              |     |     |     |        |         |     |     |     |      |       |
| Figure Teach Death of State St | Get around with an electric bike = Get a plant =                                                                                                              |                            |              |     |     |     |        |         |     |     |     |      |       |
| Est a vegion mail # Day not har without a barriey # Durst sport fortice # Durst sport doctors # Durst sport fortice # Durst sport fortice # Durst sport fortice # Durst sport fortice # Durst sport sp | Feed the culture =<br>Enjoy natural light in your home =                                                                                                      |                            |              |     |     |     |        |         |     |     |     |      |       |
| Ory you him eithout a bandque -  Do he launding a 5PT 6 20°C -  Globel files you don't use -  Contrik hat speech wherevery pass et -  Cots with show aff har of stone first -  Cots with show aff har of stone first -  Cots with show aff har of stone first -  Cots with show aff har of stone first -  Cots with show aff har of stone first -  Cots after the pass where harding you tenth -  Cots to the speech where you want his drives -  Cots after the speech where you want his drives -  Cots the speech was recorded and the drives -  Cots the speach was recorded and the drives -  Cots the speach was recorded and the drives -  Cots the speach was recorded and the drives -  Cots to speach and the drives -  Cots to speach and the drives -  Cots to speach and tenthus -  Cots to speach products -  Cots to  | Eat a vegetarian meal =                                                                                                                                       |                            |              |     |     |     |        |         |     |     |     |      |       |
| Countributal speach shreepen you see a Countributal speach shreepen you stoke a Countributal speach shreepen and the shreepen a | Dry your hair without a hairdryer = Donate your clothes =                                                                                                     |                            |              |     |     |     |        |         |     |     |     |      |       |
| Cost with store off It fam off store (set Costsums and programme)  Costs the Store of Costsums and Costsums a | Delete files you don't use  Cover the pots with the lid                                                                                                       |                            |              |     |     |     |        |         |     |     |     |      | .:    |
| Called reads of Called reads o | Cook with stove off / turn off stove first =                                                                                                                  |                            |              |     |     | •   |        |         |     | •   |     | •• • | •••   |
| Close the tay when hranking your seeth = Close the closer to scripting yoursel = Close the closer to great the closer = Close the closer to great the closer = Choose second-and forthise = Choose segain products = Choose segain to second-and forthise = Choose segain to second-and fort | Collect waste = Collect electronic waste =                                                                                                                    |                            |              |     |     |     |        |         |     |     |     |      |       |
| Clear the cloud   Chose years parament   Chose or what he store   Chose or what he store   Chose or what he store   Chose second-thand clothe   Chose second-thand clothe   Chose second-thand clothe   Chose or grade product   Chose septing tool   | Close the tap when brushing your teeth  Close the shower tap while soaping yourself                                                                           |                            |              |     |     |     |        |         |     |     |     |      |       |
| Choose searchand clobes = Choose search and furniture = Choose search and furniture = Choose regard products = Choose regard products = Choose search and furniture = Choose search and search which = Choose search and search which = Choose schilbre with recycled fabrics = Choose schilbre with recycled fabrics = Choose an electric which stand of a gas on = Choose as used household appliance = Choose as used household appliance = Choose as refurnitured primare = Choose as  | Clean the cloud = Choose vegan garments =                                                                                                                     |                            |              |     |     |     |        |         |     |     |     |      |       |
| Choose seasons products = Choose organic products = Choose local products = Choose lotter grown produce = Choose delivery with an electric work which is Choose delivery with an electric work with the electric work in th | Choose to purchase in stores =<br>Choose secondhand clothes =                                                                                                 |                            |              |     |     |     |        |         |     |     |     |      |       |
| Choose home grown produces Choose home grown produce Choose ellivery with an electric vehicle Choose estivery with an electric vehicle Choose estivery with an electric vehicle Choose bulk products Choose an electric vehicle instead of a gas one Choose as electric vehicle instead of a gas one Choose as electric vehicle instead of a gas one Choose as selectric vehicle instead of a gas one Choose as selectric vehicle instead of a gas one Choose as electric vehicle instead of a gas one Choose as selectric vehicle instead of a gas one Choose as selectric vehicle instead of a gas one Choose as selectric vehicle instead of a gas one Choose as selectric vehicle instead of a gas one Choose as selectric vehicle instead of a gas one Choose as selectric vehicle instead of a gas one Choose as selectric vehicle instead of a gas one Choose as selectric vehicle instead of a gas one Choose as selectric vehicle instead of a gas one Choose as selectric vehicle instead of a gas one Choose as selectric vehicle instead of a gas one Choose as selectric vehicle instead of a gas one Choose as selectric vehicle instead of a gas one Choose as selectric vehicle instead of a gas one Choose as selectric vehicle instead of a gas one Choose as selectric vehicle instead of a gas one Choose as selectric vehicle instead of a gas one Choose as selectric vehicle Choose as selectric vehicle instead of a gas one Choose as selectric vehicle instead of a gas one Choose as selectric vehicle vehicle of a gas one Choose as selectric vehicle vehicle of a gas one Choose as selectric vehicle vehicle of a gas one Choose as selectric vehicle vehicle of a gas one Choose as selectric vehicle vehicle of a gas one Choose as selectric vehicle vehicle of a gas one Choose as selectric vehicle vehicle of a gas one Choose as selectric vehicle vehicle of a gas one Choose as selectric vehicle vehicle of a gas one Choose as selectric vehicle vehicle of a gas one Choose as selectric vehicle ve | Choose seasonal products =                                                                                                                                    |                            |              |     |     |     |        |         |     |     |     |      |       |
| Choose delivery with an electric vehicle = Choose clothes with recycled fabrics = Choose bulk products = Choose bulk products = Choose bulk products = Choose an electric vehicle instead of a gas one = Choose an electric vehicle instead of a gas one = Choose a sued household appliance = Choose a result of the control of  | Choose organic products = Choose local products =                                                                                                             |                            |              |     |     |     |        |         |     |     |     |      |       |
| Choose latified fiels Choose bamboo tollet paper = Choose a unserficion field of a gas one = Choose a unserficion field of a gas one = Choose a unserficion field of a gas one = Choose a returbished plane = Choose a returbished plane = Choose a returbished plane = Choose a returbished selection device = Charge your devices to 90% = Charge your devices to 90% = Charge your devices to 90% = Charge your field of equality = Bring your first size in the plane   Bring your first size in the plane   Book an econfriendly accommodation = Be careful with signate to buts = Alf-dry your laundry = Advocate for social sizes =                                                                                                                                                                                                                                                                                                                                                                                                                                                                                                                                                                                                                                                                                                                                                                                                                                                                                                                                                                                                                                                                                                                                                                                                                                                                                                                                                                     | Choose expiring food  Choose delivery with an electric vehicle                                                                                                |                            |              |     |     |     |        |         |     |     |     |      |       |
| Choose an electric vehicle instead of a gas one — Choose a sued household spolance — Choose a refurbished phone — Choose a refurbished electronic device — Chorse a refurbished electronic device — Chorse pour devices to 90% — Charpo your devices to 90% — Charpoin accessibility and equality — Carpool — Bring your travel size products — Bing home leffovers — Book an eco-friendly accommodation — Be cardul with cigarette buts — Air dry your laundry — Advocate for social sizess — Advocate for Guality Healthcare —                                                                                                                                                                                                                                                                                                                                                                                                                                                                                                                                                                                                                                                                                                                                                                                                                                                                                                                                                                                                                                                                                                                                                                                                                                                                                                                                                                                                                                                                                                                                                                                               | Choose certified fish = Choose bulk products =                                                                                                                |                            |              |     |     |     |        |         |     |     |     |      |       |
| Choose a refulbished electronic device = Choses a refulbished electronic device = Choses a refulbished electronic device = Charge your devices to 90% = Charge your devices to 90% = Charge or travel size products = Bring your travel size products = Bring home inflowers = Book an eco-friendly accommodation = Be careful with cigarette buts = Air dry your laundry = Advocate for social sizess = Advocate for Guality Healthcare =                                                                                                                                                                                                                                                                                                                                                                                                                                                                                                                                                                                                                                                                                                                                                                                                                                                                                                                                                                                                                                                                                                                                                                                                                                                                                                                                                                                                                                                                                                                                                                                                                                                                                     | Choose an electric vehicle instead of a gas one  Choose a used household appliance                                                                            |                            |              |     |     |     |        |         |     |     |     |      |       |
| Charge your devices to 90% = Chargein accessibility and equality = Carpool = Bring your travel size products = Bring home leftowers = Book an eco-friendly accommodation = B careful with cigarette buts = Air dry your laundry = Advocate for social sizess = Advocate for Oquality Healthcare =                                                                                                                                                                                                                                                                                                                                                                                                                                                                                                                                                                                                                                                                                                                                                                                                                                                                                                                                                                                                                                                                                                                                                                                                                                                                                                                                                                                                                                                                                                                                                                                                                                                                                                                                                                                                                              | Choose a solid soap  Choose a refurbished phone                                                                                                               |                            |              |     |     |     |        |         |     |     |     |      |       |
| Bring home lefevers =  Book an eco-friendly accommodation =  Be careful with cigarette buts =  Air dry your laundry =  Advocate for social sause =  Advocate For Quality Healthcare =                                                                                                                                                                                                                                                                                                                                                                                                                                                                                                                                                                                                                                                                                                                                                                                                                                                                                                                                                                                                                                                                                                                                                                                                                                                                                                                                                                                                                                                                                                                                                                                                                                                                                                                                                                                                                                                                                                                                          | Charge your devices to 90% =<br>Champion accessibility and equality =                                                                                         |                            |              |     |     |     |        |         |     |     |     |      |       |
| Book an eco-friendly accommodation =  Be careful with cigarette butts =  Air dry your laundry =  Advocate for social issues =  Advocate For Quality Healthcare =                                                                                                                                                                                                                                                                                                                                                                                                                                                                                                                                                                                                                                                                                                                                                                                                                                                                                                                                                                                                                                                                                                                                                                                                                                                                                                                                                                                                                                                                                                                                                                                                                                                                                                                                                                                                                                                                                                                                                               | Bring your travel size products =  Bring home leftovers =                                                                                                     |                            |              |     |     |     |        |         |     |     |     |      |       |
| Advocate For Quality Healthcare =                                                                                                                                                                                                                                                                                                                                                                                                                                                                                                                                                                                                                                                                                                                                                                                                                                                                                                                                                                                                                                                                                                                                                                                                                                                                                                                                                                                                                                                                                                                                                                                                                                                                                                                                                                                                                                                                                                                                                                                                                                                                                              | Book an eco-friendly accommodation   Be careful with cigarette butts   Air-dry your laundry                                                                   |                            |              |     |     | •   |        |         |     | •   |     | ••   | •     |
| 24-08-202<br>30-08-202<br>30-09-202<br>12-09-202<br>16-10-202<br>22-10-202<br>29-10-202<br>29-10-202                                                                                                                                                                                                                                                                                                                                                                                                                                                                                                                                                                                                                                                                                                                                                                                                                                                                                                                                                                                                                                                                                                                                                                                                                                                                                                                                                                                                                                                                                                                                                                                                                                                                                                                                                                                                                                                                                                                                                                                                                           | Advocate For Quality Healthcare                                                                                                                               | 60                         | 60           | 53  | 53  | 23  | ,<br>, | ري<br>د | 53  | 53  | g   | 53   | 53    |
| 24-08-30-08-30-08-30-08-30-08-30-08-30-08-30-08-30-08-30-08-30-08-30-08-30-08-30-08-30-08-30-08-30-08-30-08-30-08-30-08-30-08-30-08-30-08-30-08-30-08-30-08-30-08-30-08-30-08-30-08-30-08-30-08-30-08-30-08-30-08-30-08-30-08-30-08-30-08-30-08-30-08-30-08-30-08-30-08-30-08-30-08-30-08-30-08-30-08-30-08-30-08-30-08-30-08-30-08-30-08-30-08-30-08-30-08-30-08-30-08-30-08-30-08-30-08-30-08-30-08-30-08-30-08-30-08-30-08-30-08-30-08-30-08-30-08-30-08-30-08-30-08-30-08-30-08-30-08-30-08-30-08-30-08-30-08-30-08-30-08-30-08-30-08-30-08-30-08-30-08-30-08-30-08-30-08-30-08-30-08-30-08-30-08-30-08-30-08-30-08-30-08-30-08-30-08-30-08-30-08-30-08-30-08-30-08-30-08-30-08-30-08-30-08-30-08-30-08-30-08-30-08-30-08-30-08-30-08-30-08-30-08-30-08-30-08-30-08-30-08-30-08-30-08-30-08-30-08-30-08-30-08-30-08-30-08-30-08-30-08-30-08-30-08-30-08-30-08-30-08-30-08-30-08-30-08-30-08-30-08-30-08-30-08-30-08-30-08-30-08-30-08-30-08-30-08-30-08-30-08-30-08-30-08-30-08-30-08-30-08-30-08-30-08-30-08-30-08-30-08-30-08-30-08-30-08-30-08-30-08-30-08-30-08-30-08-30-08-30-08-30-08-30-08-30-08-30-08-30-08-30-08-30-08-30-08-30-08-30-08-30-08-30-08-30-08-30-08-30-08-30-08-30-08-30-08-30-08-30-08-30-08-30-08-30-08-30-08-30-08-30-08-30-08-30-08-30-08-30-08-30-08-30-08-30-08-30-08-30-08-30-08-30-08-30-08-30-08-30-08-30-08-30-08-30-08-30-08-30-08-30-08-30-08-30-08-30-08-30-08-30-08-30-08-30-08-30-08-30-08-30-08-30-08-30-08-30-08-30-08-30-08-30-08-30-08-30-08-30-08-30-08-30-08-30-08-30-08-30-08-30-08-30-08-30-08-30-08-30-08-30-08-30-08-30-08-30-08-30-08-30-08-30-08-30-08-30-08-30-08-30-08-30-08-30-08-30-08-30-08-30-08-30-08-30-08-30-08-30-08-30-08-30-08-30-08-30-08-30-08-30-08-30-08-30-08-30-08-30-08-30-08-30-08-30-08-30-08-30-08-30-08-30-08-30-08-30-08-30-08-30-08-30-08-30-08-30-08-30-08-30-08-30-08-30-08-30-08-30-08-30-08-30-08-30-08-30-08-30-08-30-08-30-08-30-08-30-08-30-08-30-08-30-08-30-08-30-08-30-08-30-08-30-08-30-08-30-08-30-08-30-08-30-08-30-08-30-08-30-08-30-08-30-08-30-08-30-08-30-08-30-08-30-08-30-08-30-08-30-08-30-08-30-08-30-08-30-08-30-08-30-08- |                                                                                                                                                               | 202                        | 202          | 202 | 202 | 202 | 202    | 202     | 202 | 202 | 202 | 202  | 202   |
| 25 - 26 - 19 - 27 - 29 - 29 - 29 - 29 - 29 - 29 - 2                                                                                                                                                                                                                                                                                                                                                                                                                                                                                                                                                                                                                                                                                                                                                                                                                                                                                                                                                                                                                                                                                                                                                                                                                                                                                                                                                                                                                                                                                                                                                                                                                                                                                                                                                                                                                                                                                                                                                                                                                                                                            |                                                                                                                                                               | -80                        | -80          | -60 | -60 | -60 | -60    | -01     | 10- | 10- | 10- | 10-  | 7     |
|                                                                                                                                                                                                                                                                                                                                                                                                                                                                                                                                                                                                                                                                                                                                                                                                                                                                                                                                                                                                                                                                                                                                                                                                                                                                                                                                                                                                                                                                                                                                                                                                                                                                                                                                                                                                                                                                                                                                                                                                                                                                                                                                |                                                                                                                                                               | 24-                        | 30-          | -90 | 12- | 19- | 26-    | 02-     | -60 | -91 | 22- | 29-  | 05-   |

### Discussion I

- Most people do not use the app regularly
- Large heterogeneity in usage across people
- Most frequent actions were of low impact (e.g., switching off lights)
- Actions were not related to carbon footprint (except for food!) nor psychological variables